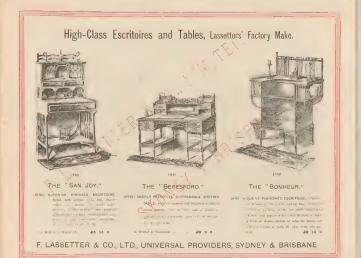

198, TABLE STAND, 20 X INP.

32 6





-----

25,



21





27 6 10

13,6 NOTE-OCCASIONAL TABLES in Stained Pine range 5.6, 7.6, 10.6, 12 -.





- 135 -

#### ARTISTIC CABINETS, LASSETTERS' FACTORY MAKE.



1)113

113: RUSEWOOD CAS NET, 20 - 1 - 1 - 1 and general sed with explosed below, exclused by benefied clear grass doar, shrives for ornarrens, and three benefied sitter plates above 459 9 0



CARVED ROSEWOOD GABNET & A

HID DARK ROSEADOD OR WALHUT GABINET of the second second be great cash of the second second be be used one of the mark of the second second to match

15 15 0

NOTE-CABINETS CAN BE MADE ANY SIZE REQUIRED









#### LADIES' WRITING AND BOUDOIR DESKS.









LASSETTERS' FACTORY MAKE.

(D135) OUAINT CHAIR, stuffed seat and pateri laid, in rich Silk Tapastry or 





- 143 -



The vexed question of awkward angles and unsightly nooks completely disposed of by caving to your hull these handsome fitments. LASSETTERS' COSY CONNERS are made to any size and area, are as useful as they are docomitive, and lending (restly to the charm of a well-furmished room.



A REAL PROPERTY AND A REAL

#### THE "LUTON HOO" COSY CORNER.

A HIGHLY EFFECTIVE COSY CORNER, c.m. ) r.h r Wr r.o. or man or Art Green, or m any solid woods, polohor, nothy uphelitered and executed in exect data, as shown is damgo axhibit, proc according to sizes and national and THE "ANCASTER" COSY CORNER.

ecomethed white or Creans, or any other nettstir roar, making or ecomethed white or Creans, or any other nettstir roar, making of stirred in Sills, bain or Tapeniry, answering in every detail